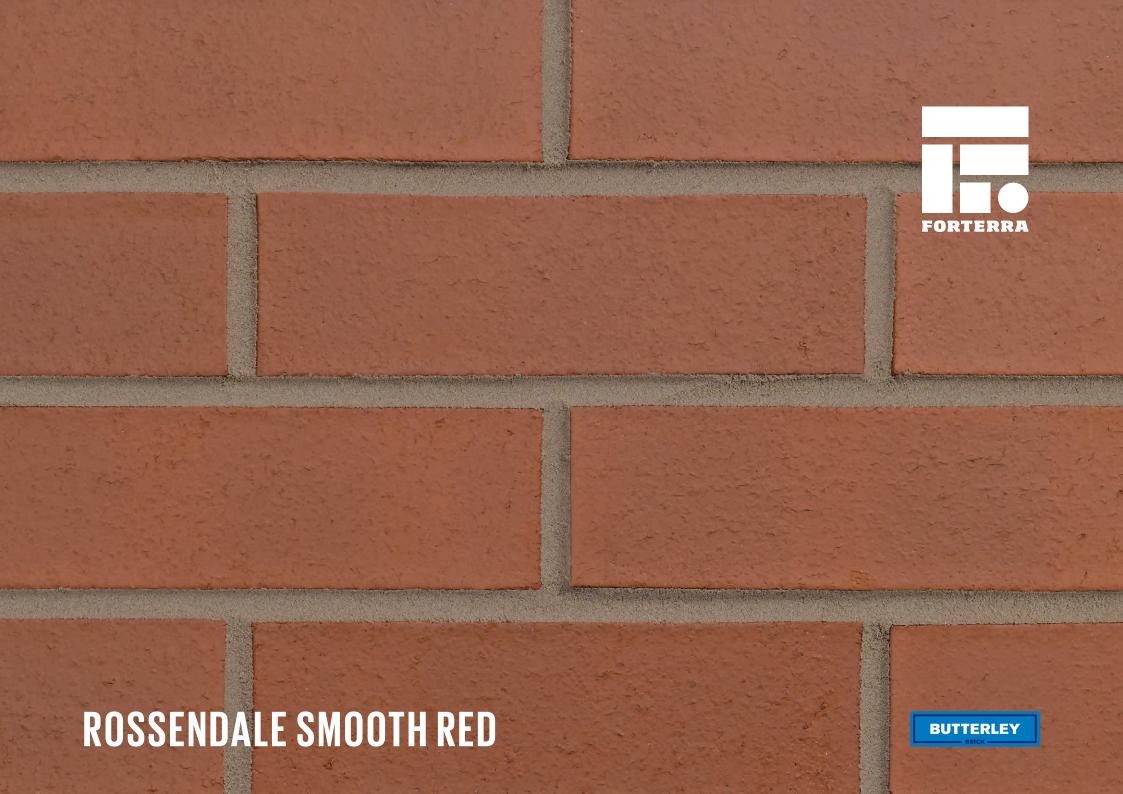

## **ROSSENDALE SMOOTH RED**

Manufactured to BS EN 771-1

**Brick type** 

Category II, U, Clay Masonry Unit

Standard work size

215 x 102.5 x 65mm

**Dimensional tolerances** 

Tolerance category: T2 Range category: R1

**Compressive strength** 

 $\geq 75 \text{N/mm}^2$ 

Water absorption

≤ 7%

**Durability** 

F2

**Active soluble salts content** 

S2

Configuration

Vertically Perforated 18-23% Voids

Dry weight per brick

2.5kg

Pack size

504

Factory

Accrington

EAN

5057595037831

SKU

SACCROS1600VO

**Sales** +44 (0) 330 1231017 **Technical** +44 (0) 330 1231018 **Email** bricks@forterra.co.uk Disclaimer: The reproduction of colours and textures is only as accurate as the printing process will allow. Photographic samples should be used when shortlisting products but we advise that an actual sample should be seen before ordering.