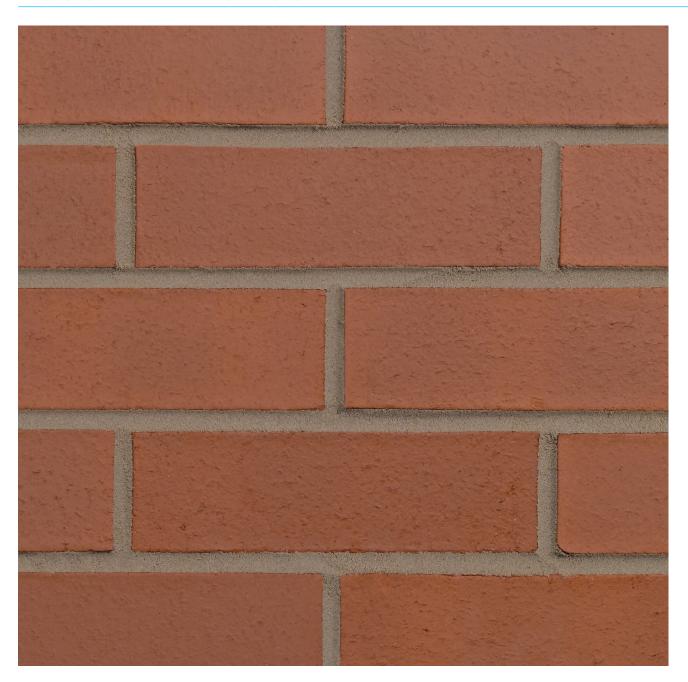

## **ROSSENDALE SMOOTH RED**

Manufactured to BS EN 771-1

**Brick type** 

Category II, U, Clay Masonry Unit

Standard work size

215 x 102.5 x 65mm

**Dimensional tolerances** 

Tolerance category: T2 Range category: R1

**Compressive strength** 

 $\geq 75 \text{N/mm}^2$ 

Water absorption

≤ 7%

**Durability** 

F2

**Active soluble salts content** 

S2

Configuration

Vertically Perforated 18-23% Voids

Dry weight per brick

2.5kg

Pack size

504

Factory

Accrington

EAN

5057595037831

SKU

SACCROS1600VO

**Sales** +44 (0) 330 1231017 **Technical** +44 (0) 330 1231018 **Email** bricks@forterra.co.uk Disclaimer: The reproduction of colours and textures is only as accurate as the printing process will allow. Photographic samples should be used when shortlisting products but we advise that an actual sample should be seen before ordering.